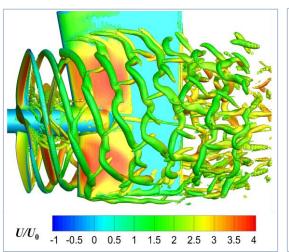

## Analyzing propeller interaction using Simcenter STAR-CCM+

Ingenuity for life

Assess the propulsive efficiency of contra-rotating propellers

- Capture interaction between forward and aft propellers through unsteady simulation
- Predict complicated vortex structures via detached eddy simulation