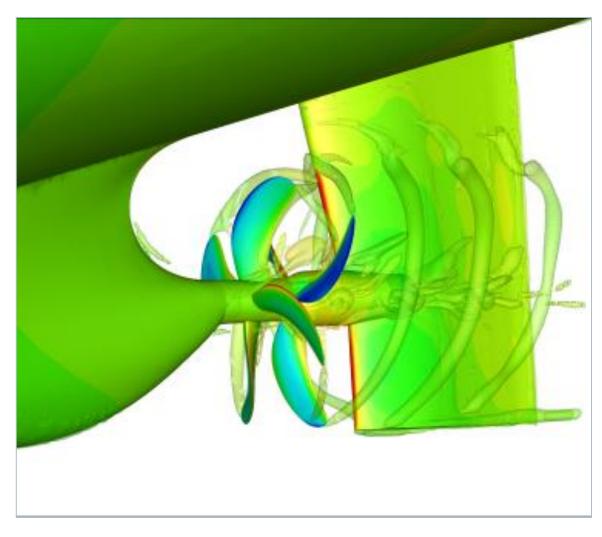

## Analyzing propeller interaction using Simcenter STAR-CCM+

Ingenuity for life

Assess the propulsive efficiency of contra-rotating propellers

- Capture interaction between forward and aft propellers through unsteady simulation
- Predict complicated vortex structures via detached eddy simulation