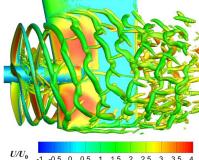

## Analyzing propeller interaction using Simcenter STAR-CCM+

Ingenuity for life

Assess the propulsive efficiency of contra-rotating propellers

- Capture interaction between forward and aft propellers through unsteady simulation
- Predict complicated vortex structures via detached eddy simulation