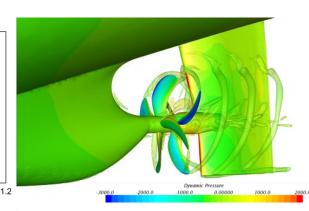

## Analyzing propeller interaction using Simcenter STAR-CCM+

Ingenuity for life

Assess the propulsive efficiency of contra-rotating propellers

- Capture interaction between forward and aft propellers through unsteady simulation
- Predict complicated vortex structures via detached eddy simulation