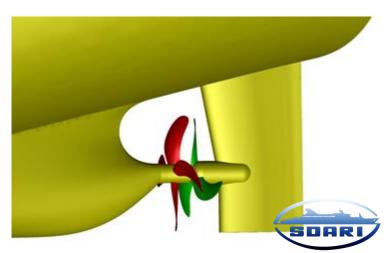

## Analyzing propeller interaction using Simcenter STAR-CCM+

SDARI uses Simcenter
STAR-CCM+ to understand
the complex interactions
between contra-rotating
propellers

## Analyzing propeller interaction using Simcenter STAR-CCM+

Ingenuity for life

Assess the propulsive efficiency of contra-rotating propellers

- Capture interaction between forward and aft propellers through unsteady simulation
- Predict complicated vortex structures via detached eddy simulation